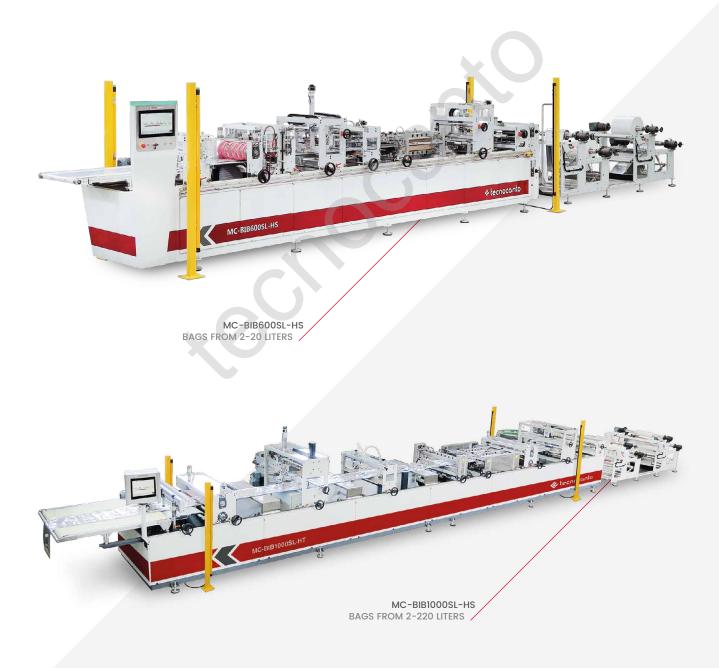

### **Standard models**

MC-BIB500G Single lane, gusset bag with cap.

MC-BIB600SL-HS Single lane, able to produce bags from 2-20 Liters.

**MC-BIB1000SL-HS** Single lane, able to produce bags from 2-220 Liters.