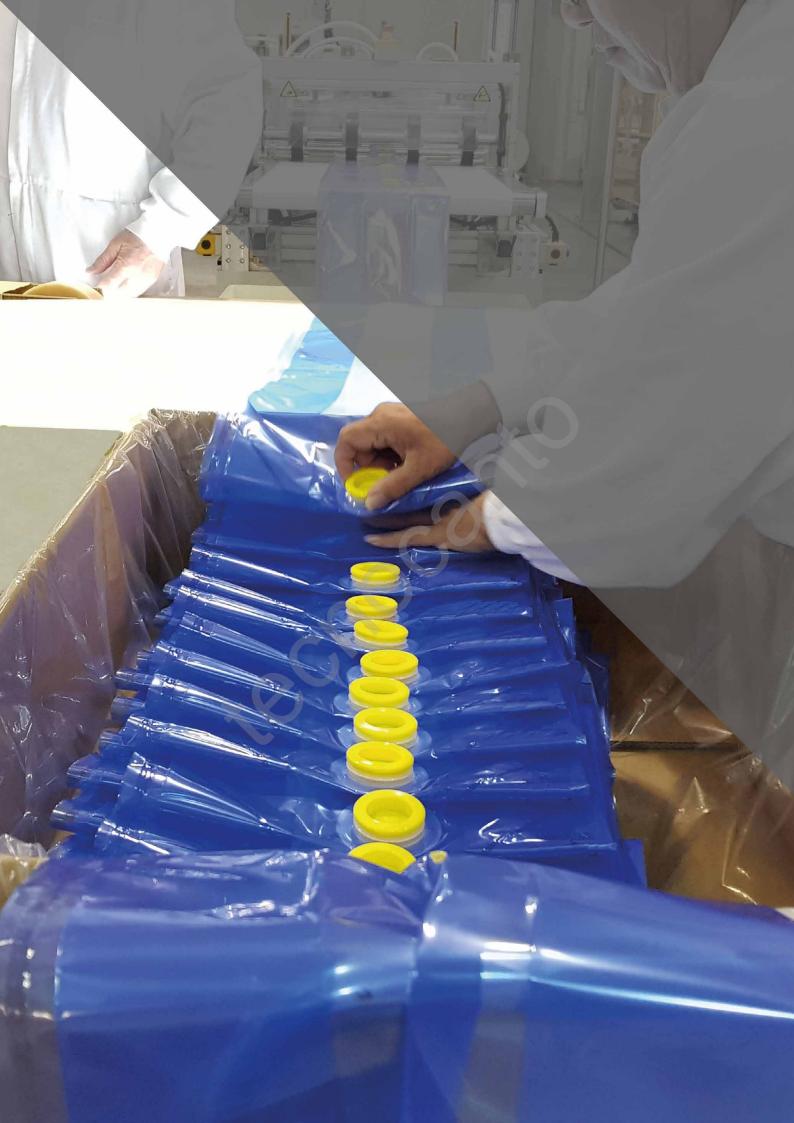

### Bag-In-Box is an innovative flexible package that is being implemented each more in the packaging industry, especially in the food sector.

The concept consists in a flexible bag with a spout + tap and, usually placed within a cardboard box. This type of package is used for packaging liquids and pastes, such as wine, beer, water, milk, olive oil, vegetable oil, fruit juice, soft drink concentrates, among others.

Tecnocanto is pioneer developing and manufacture several types of equipment for this sector, including the machine that manufactures the bags using high servomotors technology. We have a wide range of equipment for the sector of the bag-in-box proven since 2006.