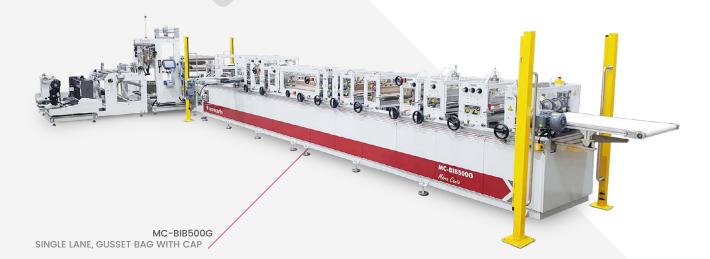

### **Standard models**

MC-BIB500G Single lane, gusset bag with cap.

MC-BIB600SL-HS Single lane, able to produce bags from 2-20 Liters.

**MC-BIB1000SL-HS** Single lane, able to produce bags from 2-220 Liters.